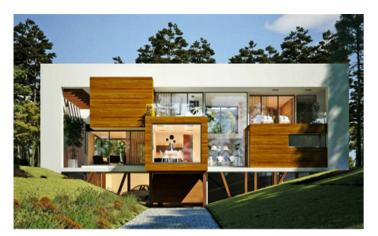

## €350,000

Land with an area of 1500 m2, with a project for a Villa with an Avant-garde designWith its 804mts2 of avant-garde design and its impressive south-east views towards the sea and the Rock of Gibraltar, as well as its interior forest surrounded by vegetation, make it something totally exclusive. Its original details inside and its spectacular Chill Out complement the uniqueness of this vill...(Ask for More Details!)