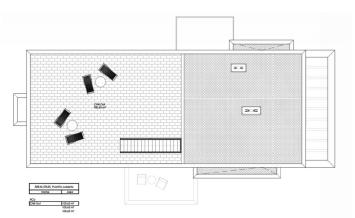

## €350,000

Land with an area of 1500 m2, with a project for a Villa with an Avant-garde designWith its 804mts2 of avant-garde design and its impressive south-east views towards the sea and the Rock of Gibraltar, as well as its interior forest surrounded by vegetation, make it something totally exclusive. Its original details inside and its spectacular Chill Out complement the uniqueness of this vill...(Ask for More Details!)