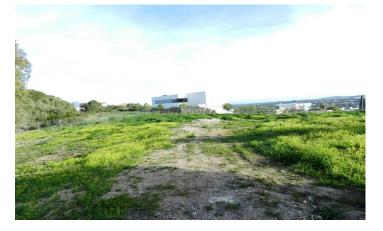

## €350,000

Land with an area of 1500 m2, with a project for a Villa with an Avant-garde designWith its 804mts2 of avant-garde design and its impressive south-east views towards the sea and the Rock of Gibraltar, as well as its interior forest surrounded by vegetation, make it something totally exclusive. Its original details inside and its spectacular Chill Out complement the uniqueness of this vill...(Ask for More Details!)