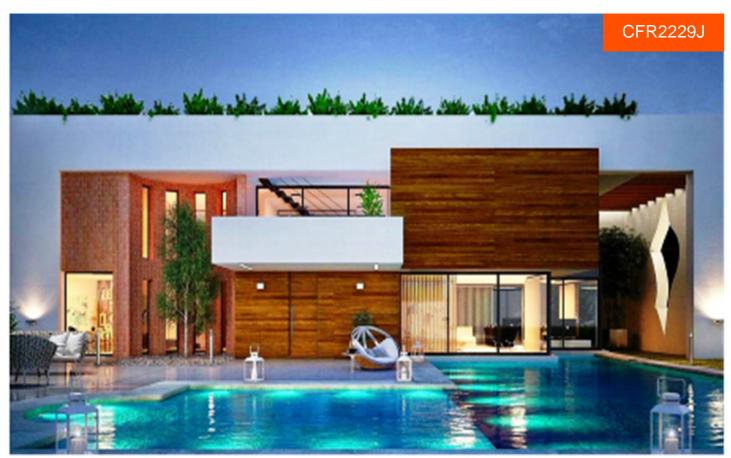

## Plot in Sotogrande Alto

## €350,000

Land with an area of 1500 m2, with a project for a Villa with an Avant-garde designWith its 804mts2 of avant-garde design and its impressive south-east views towards the sea and the Rock of Gibraltar, as well as its interior forest surrounded by vegetation, make it something totally exclusive. Its original details inside and its spectacular Chill Out complement the uniqueness of this vill...(Ask for More Details!)