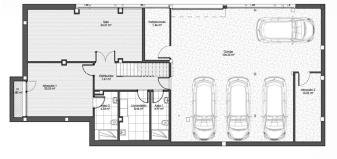

## €350,000

Land with an area of 1500 m2, with a project for a Villa with an Avant-garde designWith its 804mts2 of avant-garde design and its impressive south-east views towards the sea and the Rock of Gibraltar, as well as its interior forest surrounded by vegetation, make it something totally exclusive. Its original details inside and its spectacular Chill Out complement the uniqueness of this vill...(Ask for More Details!)