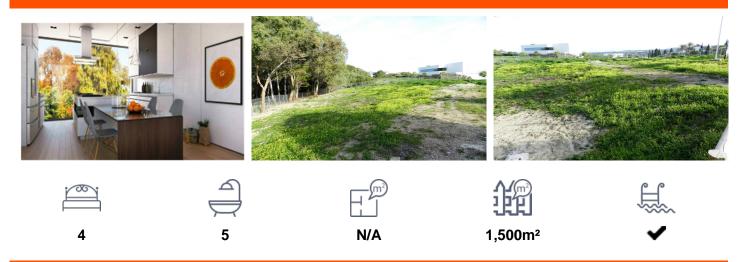

## €350,000

Land with an area of 1500 m2, with a project for a Villa with an Avant-garde designWith its 804mts2 of avant-garde design and its impressive south-east views towards the sea and the Rock of Gibraltar, as well as its interior forest surrounded by vegetation, make it something totally exclusive. Its original details inside and its spectacular Chill Out complement the uniqueness of this vill...(Ask for More Details!)