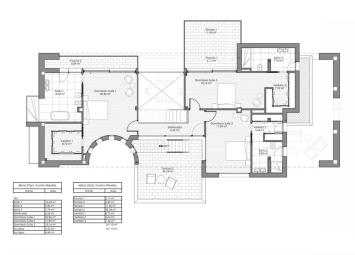

## €350,000

Land with an area of 1500 m2, with a project for a Villa with an Avant-garde designWith its 804mts2 of avant-garde design and its impressive south-east views towards the sea and the Rock of Gibraltar, as well as its interior forest surrounded by vegetation, make it something totally exclusive. Its original details inside and its spectacular Chill Out complement the uniqueness of this vill...(Ask for More Details!)