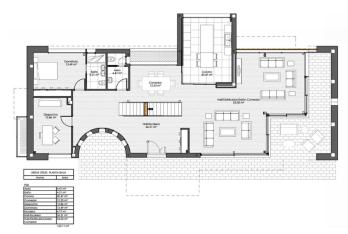

## €350,000

Land with an area of 1500 m2, with a project for a Villa with an Avant-garde designWith its 804mts2 of avant-garde design and its impressive south-east views towards the sea and the Rock of Gibraltar, as well as its interior forest surrounded by vegetation, make it something totally exclusive. Its original details inside and its spectacular Chill Out complement the uniqueness of this vill...(Ask for More Details!)

## www.casafirst.es

onolos ATA

Area

104.26 m² 7.46 m² 8.46 m² 1.80 m² 34.37 m²

www.casafirst.es