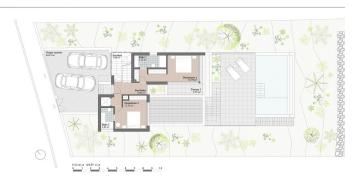

## **House in Mijas**

€1,290,000

This contemporary villa offers stunning open sea views and a great location in Buenavista, just a short drive to Benalmadena, Fuengirola and the beaches. The design of the villa connects the living spaces with the terraces, creating wonderful indoor-outdoor living experience. Built to high quality specifications the villa is sold with a fully fitted kitchen, a good size pool and a roof t...(Ask for More Details!)